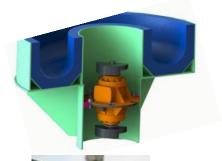

### FEATURES INCLUDED IN THE BASE PRICE

<u>Direct Drive Series</u> features a Heavy-Duty Vibratory Motor mounted directly to the Bowl. This unique design feature eliminates belts and pulleys and supplies 100 % power to the Tub. Requires 50% less HP resulting in huge electrical operation cost savings.

<u>HIGH SPEED VIBRATOR MOTOR</u> with easily adjustable weights virtually requires no maintenance. The unit is sealed and Lubricated for Life.

CONTROL PANEL WITH PROCESS TIMER FOR 3 PHASE MACHINE • includes U.L. listed components housed in a Nema type 12 enclosure. 230 or 460 volts, 3 phase voltage is transformed to 110 volts at operator controls. Includes process timer and receptacle for compound pump. Fused disconnect by Customer.