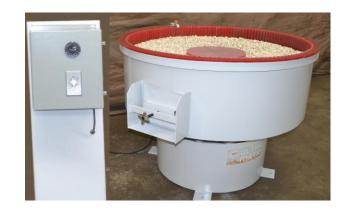

## **SPECIFICATION SHEET**

Ultramatic Model **VB20P** Vibratory Deburring and Finishing Bowl Machine. Specified and described below. <u>Wet or Dry applications</u>.

| SPECIFICATIONS                   |              |
|----------------------------------|--------------|
| Bowl Diameter                    | 60           |
| Channel Width                    | 19.5         |
| Channel Depth                    | 17           |
| Capacity                         | 19 Cu. Ft.   |
| Load Capacity                    | 4750         |
| Machine Height                   | 45"          |
| Machine Length                   | 65"          |
| Machine Width                    | 65"          |
| Shipping Weight                  | 3900 Lbs.    |
| Lining: 80 Durometer             | 1 "          |
| Voltage                          | 230/460/3/60 |
| Drive Unit: 4 HP                 | 1800 Rpm     |
| Specifications subject to change |              |

### FEATURES INCLUDED IN THE BASE PRICE

<u>Direct Drive Series</u> features a Heavy-Duty Vibratory Motor mounted directly to the Bowl. This unique design feature eliminates belts and pulleys and supplies 100 % power to the Tub. Requires 50% less HP resulting in huge electrical operation cost savings.

### ADDITIONAL FEATURES INCLUDED IN BASE PRICE

- CAST PREMIUM POLYURETHANE LINING 80 DUROMETER
- DIRECT DRIVE 4HP MOTOR W/ ADJUSTABLE WEIGHTS
- HEAVY DUTY STEEL PLATE FABRICATED BOWL & BASE
- LUBE FOR LIFE VIBRATORY MOTOR
- URETHANE MOUNTED COIL SPRING SUSPENSION
- PAINT: TWILIGHT GRAY INDUSTRIAL ENAMEL