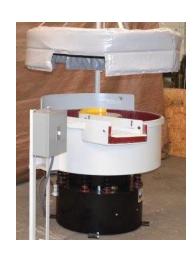

## **SPECIFICATION SHEET**

Ultramatic Model **VB20P** Vibratory Deburring and Finishing Bowl Machine. Specified and described below. <u>Wet or Dry applications</u>.

| SPECIFICATIONS                   |              |
|----------------------------------|--------------|
| Bowl Diameter                    | 60           |
| Channel Width                    | 19.5         |
| Channel Depth                    | 17           |
| Capacity                         | 19 Cu. Ft.   |
| Load Capacity                    | 4750         |
| Machine Height                   | 45"          |
| Machine Length                   | 65"          |
| Machine Width                    | 65"          |
| Shipping Weight                  | 3900 Lbs.    |
| Lining: 80 Durometer             | 1 "          |
| Voltage                          | 230/460/3/60 |
| Drive Unit: 4 HP                 | 1800 Rpm     |
| Specifications subject to change |              |

### FEATURES INCLUDED IN THE BASE PRICE

<u>Direct Drive Series</u> features a Heavy-Duty Vibratory Motor mounted directly to the Bowl. This unique design feature eliminates belts and pulleys and supplies 100 % power to the Tub. Requires 50% less HP resulting in huge electrical operation cost savings.

### ADDITIONAL FEATURES INCLUDED IN BASE PRICE

- CAST PREMIUM POLYURETHANE LINING 80 DUROMETER
- DIRECT DRIVE 4HP MOTOR W/ ADJUSTABLE WEIGHTS
- HEAVY DUTY STEEL PLATE FABRICATED BOWL & BASE
- LUBE FOR LIFE VIBRATORY MOTOR
- URETHANE MOUNTED COIL SPRING SUSPENSION
- PAINT: TWILIGHT GRAY INDUSTRIAL ENAMEL