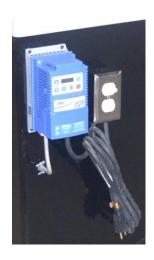

VB with Variable Speed Drive, On Off Timer Switch with corded plug Included with Machine

## ADDITIONAL STANDARD FEATURES

Variable Speed, On Off Switch , Receptacle for solution pump and corded plug included