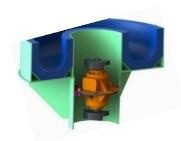

<u>DIRECT DRIVE SERIES</u> • features a Heavy Duty Vibratory Motor with easily adjustable weights. This unique design feature eliminates belts and pulleys and supplies 100 % power to the Tub. Requires 50% less HP resulting in huge electrical operation cost savings.

Adjustable Flywheels and Weights

Direct Drive Motor System 100% power to the Bowl 50% less HP required than belt drive machines <u>Lubricated for Life</u> No Maintenance required