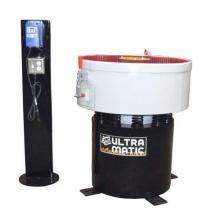

## **SPECIFICATION SHEET**

Ultramatic Model VB2VT Vibratory Deburring and Finishing Bowl Machine. Specified and described below. Wet or Dry applications.

| SPECIFICATIONS                   |           |
|----------------------------------|-----------|
| Bowl Diameter                    | 30        |
| Channel Width                    | 8         |
| Capacity                         | 2 Cu. Ft. |
| Load Capacity                    | 600 Lbs.  |
| Machine Height                   | 38"       |
| Machine Length                   | 36"       |
| Machine Width                    | 32"       |
| Shipping Weight                  | 950 Lbs.  |
| Lining: 80 Durometer             | 5/8 "     |
| Input Voltage                    | 110/1/60  |
| Drive Unit: 1 HP                 | 1800 Rpm  |
| Specifications subject to change |           |

VB with Variable Speed Drive, On Off Timer Switch with corded plug Included with Machine

## STANDARD FEATURES

- CAST PREMIUM POLYURETHANE LINING
- DIRECT DRIVE MOTOR W/ ADJUSTABLE WEIGHTS
- HEAVY DUTY STEEL PLATE FABRICATED BOWL AND BASE
- URETHANE MOUNTED COIL SPRING SUSPENSION
- AC VARIABLE SPEED DRIVE W/ DIGITAL DISPLAY
- 110 VOLT TIMER SWITCH WITH CORDED PLUG STAND MOUNTED
- DISCHARGE DOOR AND REMOVABLE DRAIN
- LUBRICATED FOR LIFE MOTOR
- SOLUTION INPUT VALVE
- RECEPTACLE FOR SOLUTION PUMP
- PAINT: TWILIGHT GRAY INDUSTRIAL ENAMEL
- 1 YEAR WARRANTY